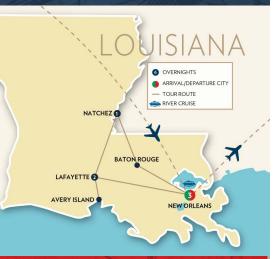

#### **DAY 1: ARRIVE NEW ORLEANS**

Today arrive in New Orleans for a three night stay in the exciting French Quarter. Tonight be sure to enjoy the "The Quarter" filled with fabulous restaurants and jazz clubs.

#### DAY 2: NEW ORLEANS - FRENCH QUARTER

This morning enjoy a **French Quarter Walking Tour** featuring the St. Louis Cathedral with adjoining Cabildo and rectory, Bourbon Street, Pirates Alley and the French Marketplace. Next visit the famous Café du Monde to enjoy café au lait and beignets. Later board a **Paddlewheeler Steamboat** for a relaxing **Mississippi River Cruise**. Tonight enjoy a **Welcome Dinner** at the **Court of Two Sisters**, one of the French Quarter's most famous restaurants. **(B,D)** Overnight: **New Orleans** 

(B,D) Overnight: New Orleans

#### DAY 4: NEW ORLEANS - BATON ROUGE -NATCHEZ

This morning travel to the capital of Louisiana, **Baton Rouge**. Stop at the New State Capitol Building to view the Art Deco architecture and hear stories about the state's most famous politician Huey Long. Then visit the **Louisiana State Museum** featuring thematic exhibits on the diverse aspects of Louisiana history, industry and culture. Later motorcoach into Mississippi and arrive in Natchez, a beautiful town that captures the charm and elegance of the historic south with its Antebellum Mansions. Tonight enjoy a southern experience with an Antebellum Mansion Dinner & Tour in the Natchez area. (B,D) Overnight: Natchez

#### DAY 5: NATCHEZ - LAFAYETTE, LOUISIANA

This morning enjoy a **Natchez Area Tour** to learn about the area's amazing pre-Civil War history. Then visit another beautiful Natchez **Antebellum Mansion**. Later cross into Louisiana to explore fascinating Cajun Country, founded in the 18th century by Frenchspeaking exiles from Canada. Today, the region features a unique blend of French, Creole and Caribbean influences. This afternoon enjoy an eerie **Bayou Cruise**, a true Louisiana experience.

Overnight: Lafayette

#### DAY 6: CAJUN COUNTRY TOURING

**(B)** 

Today discover Cajun Country. First visit the Jean Lafitte Cultural Center to learn about the life of the famous pirate & unlikely patriot, and about the area's Acadian heritage and the

natural resources of Louisiana's Mississippi Delta region. Later visit **Martin Accordions**, the famous shop that has been building hand-made accordions for Cajun & Zydeco musicians from around the world for over 30 years. Enjoy a shop tour and demonstration to learn more about Cajun culture & music. Then travel to Avery Island for a **Tabasco Factory Tour**, home the world-famous Louisiana hot sauce. Tonight enjoy a fun-filled **Farewell Dinner** with Cajun cuisine & sounds. (B,D) Overnight: **Lafayette** 

#### DAY 7: LAFAYETTE - NEW ORLEANS -HOME

Today depart Lafayette and transfer to the New Orleans Airport for your flight home. (B)