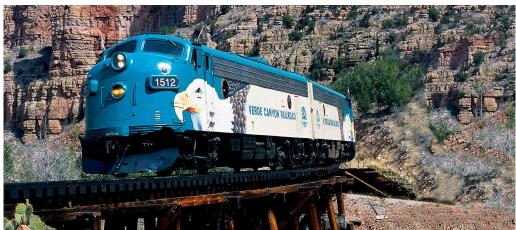

## DAY 4: MONTEZUMA CASTLE - JEROME - VERDE CANYON RAILROAD

This morning visit the Montezuma Castle National Monument which contains ruins of a cliff dwelling built in the 12th and 13th centuries by the Sinagua Indians. Later visit the old mining town of Jerome, once a virtual ghost town, now restored with shops, museums and art galleries. Next travel to Clarkdale to board the Verde Canyon Railroad also known as the Wilderness Train. The spectacular four-hour ride in a First Class Railcar takes you between two national forests, past crimson cliffs, over old-fashioned trestles and through a 680-foot tunnel. Early evening return to Sedona.