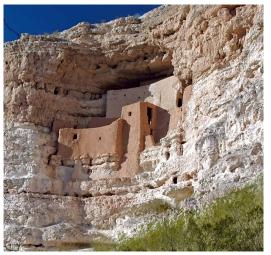

## DAY 4: MONTEZUMA CASTLE - JEROME - VERDE CANYON RAILROAD

This morning visit the Montezuma Castle National Monument which contains ruins of a cliff dwelling built in the 12th and 13th centuries by the Sinagua Indians. Later visit the old mining town of Jerome, once a virtual ghost town, now restored with shops, museums and art galleries. Next travel to Clarkdale to board the Verde Canyon Railroad also known as the Wilderness Train. The spectacular four-hour ride in a First Class Railcar takes you between two national forests, past crimson cliffs, over old-fashioned trestles and through a 680-foot tunnel. Early evening return to Sedona.