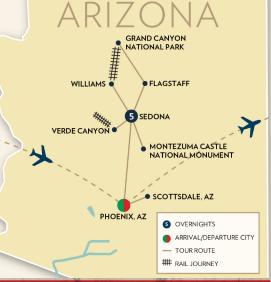

#### **DAY 1: PHOENIX - SEDONA**

Arrive at the Phoenix Airport and meet your Tour Director. Board a deluxe motorcoach and travel north to beautiful **Sedona**. This upscale resort, retirement and artist community is set amongst the red-hued rocks of Oak Creek Canyon. Your home for the next five nights is a picturesque property in the Sedona area. Tonight enjoy a **Welcome Dinner** with fellow travelers. (D) Overnight: **Sedona** 

#### **DAY 2: SEDONA**

Start a great day with a Sedona
Trolley Tour featuring the Chapel of
the Holy Cross and Airport Mesa for
spectacular views of the Sedona area.
The trolley guide will give you insight
into the various rock formations,
indigenous vegetation and history of
this remarkable area. Later visit Uptown
Sedona and the Spanish- Mexican
Village of Tlaquepaque to explore these
wonderful areas full of art galleries
shopping opportunities and restaurants.

Maybe take an optional Guided Jeep Tour into the Sedona backcountry. This evening enjoy Sedona at your own pace.

(B) Overnight: **Sedona** 

#### **DAY 3: GRAND CANYON**

Begin an unforgettable day with a drive through amazing Oak Creek Canyon, a sixteen mile long canyon known for its spectacularly colored white, yellow and red cliffs dotted with pine, cypress and juniper. Then arrive in Williams to board the Grand Canyon Railway for a nostalgic two-hour train journey that delivers you to the awe-inspiring South Rim of Grand Canvon National Park for free time and lunch on your own. Six million years in the making the Grand Canyon's dynamic colors and textures inspire reflection at nature's power and beauty. Later board your motorcoach to see the Grand Canyon from other points of interest. Stop in Flagstaff for dinner before returning to Sedona.

(B,D) Overnight: **Sedona** 

## DAY 4: MONTEZUMA CASTLE - JEROME - VERDE CANYON RAILROAD

This morning visit the Montezuma Castle National Monument which contains ruins of a cliff dwelling built in the 12th and 13th centuries by the Sinagua Indians. Later visit the old mining town of Jerome, once a virtual ghost town, now restored with shops, museums and art galleries. Next travel to Clarkdale to board the Verde Canyon Railroad also known as the Wilderness Train. The spectacular four-hour ride in a First Class Railcar takes you between two national forests, past crimson cliffs, over old-fashioned trestles and through a 680-foot tunnel. Early evening return to Sedona.

(B) Overnight: **Sedona** 

## DAY 5: DAY AT LEISURE - BLAZIN' M RANCH

Today is at leisure in **Sedona**. Enjoy the wonderful amenities of your resort. Maybe spend the day shopping, sightseeing on your own or on a local golf course. An optional tour will be available. This evening experience a Farewell Dinner at the **Blazin' M Ranch** where you will enjoy a hearty Chuckwagon Supper and Western Stage Show. (B,D) Overnight: **Sedona** 

## DAY 6: SEDONA - SCOTTSDALE - FLIGHT HOME

This morning travel to **Old Town Scottsdale\*** where Western storefronts recreate an aura of the past. Later arrive at the Phoenix Airport for your flight home filled with unforgettable memories of your **Great Trains & Grand Canyons Tour.** 