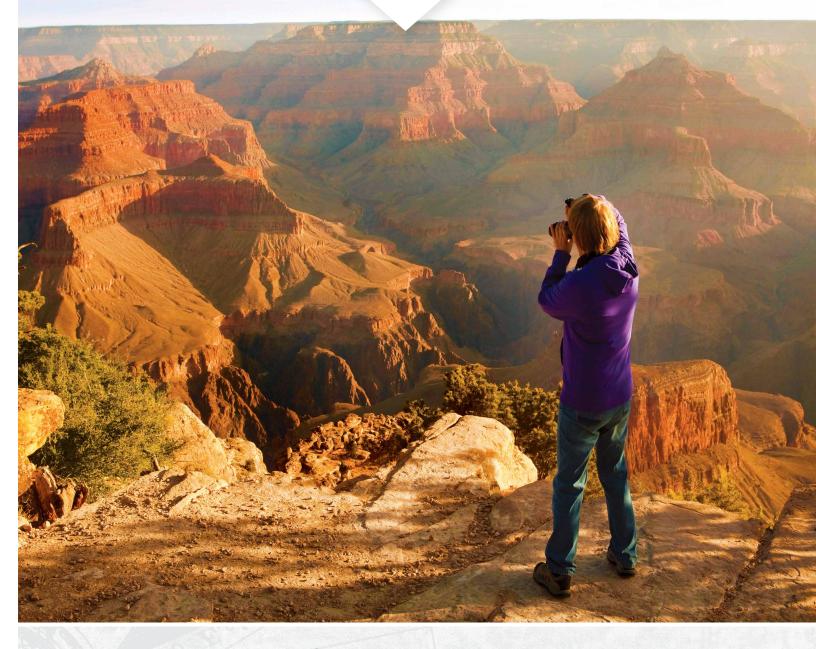

#### **DAY 3: GRAND CANYON**

Begin an unforgettable day with a drive through amazing Oak Creek Canyon, a sixteen mile long canyon known for its spectacularly colored white, yellow and red cliffs dotted with pine, cypress and juniper. Then arrive in Williams to board the Grand Canyon Railway for a nostalgic two-hour train journey that delivers you to the awe-inspiring South Rim of Grand Canvon National Park for free time and lunch on your own. Six million years in the making the Grand Canyon's dynamic colors and textures inspire reflection at nature's power and beauty. Later board your motorcoach to see the Grand Canyon from other points of interest. Stop in Flagstaff for dinner before returning to Sedona.