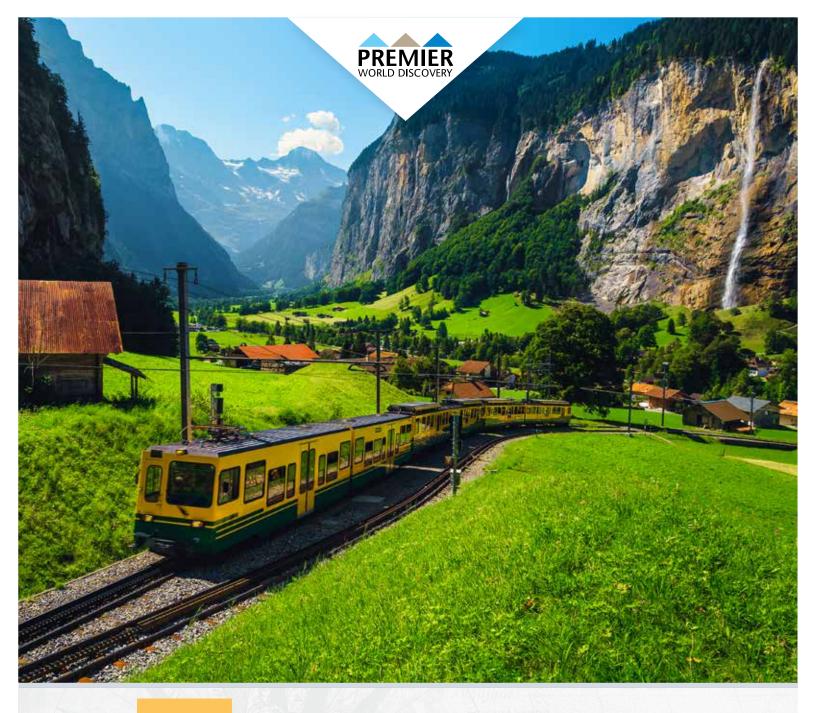

# Alpine Swiss Villages & Rails

#### DAY 2: ARRIVE IN ZURICH, SWITZERLAND -BERN - WENGEN

Upon arrival in Zurich, Switzerland meet your Premier World Discovery Tour Director. Travel to Bern, the beautiful capital city of Switzerland featuring cobblestone streets under medieval arches making it one of Europe's most picturesque cities & registered as a UNESCO historic site. See the Rose Garden, one of the most beautiful parks in Bern offering an unrivaled view over the rooftops of the historic Old Town. Also see the impressive Zytglogge (Glockenspiel), a landmark medieval tower built in the early 13th century, it has served the city as guard tower, prison, and clock tower. Later travel up into the massive Swiss Alps and arrive in Lauterbrunnen with its towering cliffs. Say good-bye to the motorcoach for a few days as you begin using your included Berner Oberland Regional Rail Pass which gives access to rail, cable car, bus and boat. Travel by Cog Railway up to the enchanting alpine village of Wengen, your home for the next 6-nights. Wengen is a picturesque small village in the Jungfrau region and could represent the Swiss Alps on postcard as it features no cars, mountains all around, green meadows and forests surrounding the village. This evening enjoy a Welcome Dinner. Overnight: Wengen 🗙 (D)