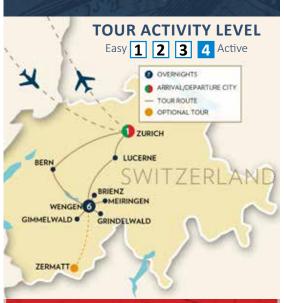

#### DAY 2: ARRIVE IN ZURICH, SWITZERLAND -BERN - WENGEN

Upon arrival in Zurich, Switzerland meet your Premier World Discovery Tour Director. Travel to Bern, the beautiful capital city of Switzerland featuring cobblestone streets under medieval arches making it one of Europe's most picturesque cities & registered as a UNESCO historic site. See the Rose Garden, one of the most beautiful parks in Bern offering an unrivaled view over the rooftops of the historic Old Town. Also see the impressive Zytglogge (Glockenspiel), a landmark medieval tower built in the early 13th century, it has served the city as guard tower, prison, and clock tower. Later travel up into the massive Swiss Alps and arrive in Lauterbrunnen with its towering cliffs. Say good-bye to the motorcoach for a few days as you begin using your included Berner Oberland Regional Rail Pass which gives access to rail, cable car, bus and boat. Travel by Cog Railway up to the enchanting alpine village of Wengen, your home for the next 6-nights. Wengen is a picturesque small village in the Jungfrau region and could represent the Swiss Alps on postcard as it features no cars, mountains all around, green meadows and forests surrounding the village. This evening enjoy a Welcome Dinner. Overnight: Wengen 🗙 (D)

#### PLEASE READ! Tour Activity Level 4 & Altitude

Please note, this exciting program is active with daily walking, train rides and other modes of transportation like cable cars, boats, motorcoaches & buses. Program may not be appropriate for wheelchair or other mobility aids. The village of Wengen sits at an altitude of 4,200 ft. Max elevation of included sightseeing is 7,600 ft. Optional excursions are weather permitting and feature high altitudes up to 11,300 ft. (Jungfraujoch). Please check with your doctor if altitude is a potential health concern if considering the optional sightseeing. Order of days is subject to change due to weather and other scheduling.