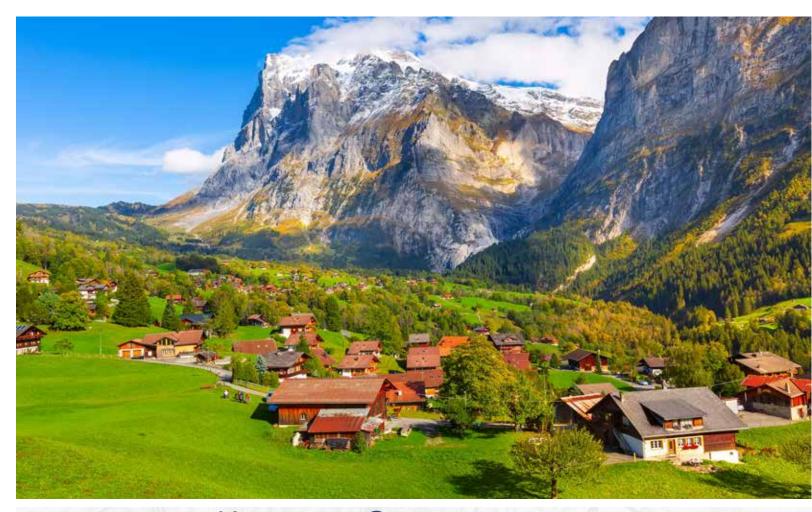

#### GRINDELWALD

This morning is at leisure to relax or maybe join the half day Optional Jungfraujoch Mountain Rail Excursion, referred to as the Top of Europe, a place where the highest railway station in Europe is located (11,300 ft.). This afternoon travel via Cog Railway to enjoy the included visit to the resort village of **Grindelwald** to explore, shop and maybe visit a local cafe. Later continue on to "Summit in First" via the **Grindelwald-Männlichen Gondola Cableway**, Europe's longest cable car to an altitude of 7,600 ft. Later return to Wengen for an evening at your own pace.