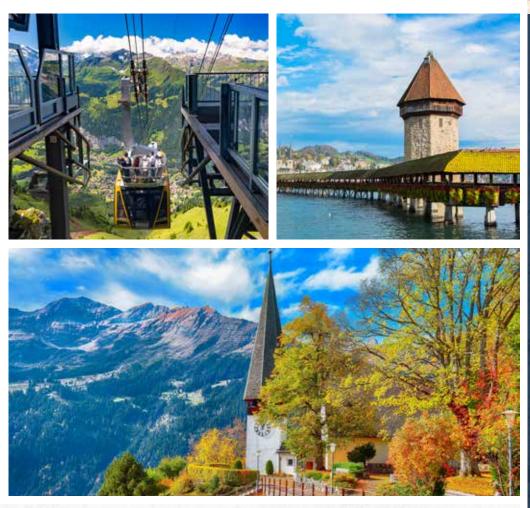

### DAY 3: LAUTERBRUNNEN VALLEY-TRUMMELBACH FALLS-MURREN

This morning board the Cog Railway for an excursion to the glacier-carved Lauterbrunnen

Valley and take a cable car up to Gimmelwald, a small traffic free village in the Bernese Oberland. Then continue to Murren to enjoy some time at leisure in this car-free village noted for hiking paths surrounded by bellringing cows, waterfalls and wildflowers. Ride the funicular up to Allmendhubel (altitude 6,200 ft.) for the view, or take the Schilthorn Cable Car up to the summit Piz Gloria (additional cost, altitude 9,700 ft.). The panoramic revolving restaurant at the summit was featured in the 1969 James Bond movie On Her Majesty's Secret Service. Later return to Wengen where dinner is included this evening with your fellow travelers.

#### **DAY 8: WENGEN - LUCERNE - ZURICH**

This morning descend on the now familiar Cog Railway and board your motorcoach for the first time in days. Visit one of the most scenic local resident streets in Europe, the Brunngasse in Brienz, which will include a visit to a local Wood Carving Shop. Then travel over Brunig Pass to Lucerne, situated in the geographical heart of Switzerland and poetically described by Alexandre Dumas as 'a pearl in the world's most beautiful oyster". Enjoy a Lucerne Walking Tour featuring the famous Lion's Monument, the historic wooden Chapel Bridge and a walk along shores of beautiful Lake Lucerne. Continue to Zurich and check in to your hotel for your final night. This evening join your fellow travelers for a Farewell Dinner.